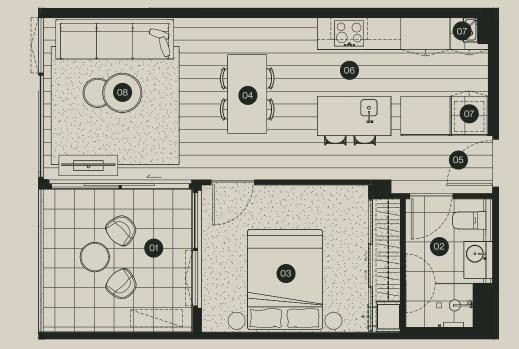

## Type 1E Apartment

| Bath      | One                |
|-----------|--------------------|
| Car       | One                |
|           |                    |
|           |                    |
| Apartment | 53.6m <sup>2</sup> |
| Balcony   | 9.5m <sup>2</sup>  |
| Datcony   | 3.011              |
| Total     | 63.1m <sup>2</sup> |
|           |                    |

## Legend

Bed

| 01 | Balcony    |
|----|------------|
| 02 | Bathroom   |
| 03 | Bedroom 01 |
| 04 | Dining     |
| 05 | Entry      |
| 06 | Kitchen    |
| 07 | Laundry    |
| 08 | Living     |

1 York Street, Geelong