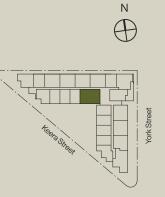

## Type 3A Apartment



1 York Street, Geelong

BedThreeBathTwoCarTwo

 Apartment
 106.4m²

 Balcony
 19.2m²

 Total
 125.6m²

## Legend

01 Balcony 02 Bathroom 03 Bedroom 01 Bedroom 02 04 05 Bedroom 03 06 Dining 07 Entry 08 Ensuite 09 Kitchen 10 Laundry 11 Living 12 Storage 13 Open Shelf

## Apartment

U110+U111 U210+U211 U310+U311 U410+U411 U510+U511







## 

Disclaimer: These plans are intended as a guide only. The dimensions and areas are approximate only and may not accurately represent the actual dimensions and areas of the apartments or the spaces within them and are subject to change without notice. The locations of utilities, fixtures, fittings and extent of floor finishes may vary during construction and are on these plans are for illustrative purposes only. Measurements are in accordance with the Property Council of Australia Method of Measurement. Prospective purchasers must rely on their own enquiries and should refer to the Contract of Sale and its schedules for all matters to be included in the Purchase Price of the Apartment. Loose furniture and planters are not included. External space and landscaping is indicative only.