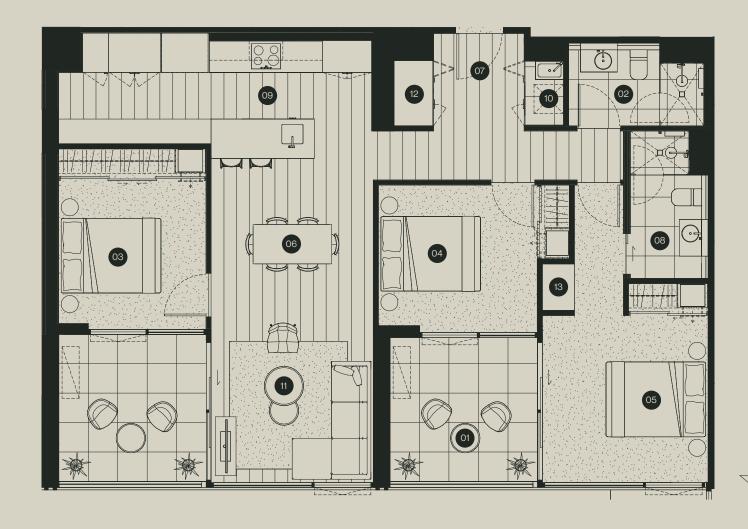

## Type 3A Apartment

1 York Street, Geelong

BedThreeBathTwoCarTwo

 Apartment
 106.4m²

 Balcony
 19.2m²

 Total
 125.6m²

## Legend

01 Balcony 02 Bathroom 03 Bedroom 01 Bedroom 02 04 05 Bedroom 03 06 Dining 07 Entry 08 Ensuite 09 Kitchen 10 Laundry 11 Living 12 Storage 13 Open Shelf

## Apartment

U110+U111 U210+U211 U310+U311 U410+U411 U510+U511